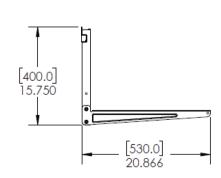

| Specifications                | ECO-MTBRK-B2L |
|-------------------------------|---------------|
|                               |               |
| Physical Data                 |               |
| Material                      | 16 GA Steel   |
| Maxiumum Mounting Width       | 37 3/4"       |
| Mounting Arm Length           | 20 7/8"       |
| Weight                        | 9.2lbs        |
|                               |               |
| Mounting                      |               |
| Max Mounting Weight (per Arm) | 176lbs        |