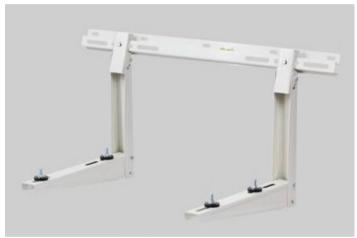

#### Construction

Mounting Bracket shall be constructed from 16 GA steel with a baked on powder coating for corrosion resistance

## Installation

Mounting Bracket shall consist of a cross bar that is attached to the building wall and two (2) L shaped brackets that are hooked and bolted on the cross bar L shaped arms shall be spaced apart to match width of SANCO<sub>2</sub> mounting feet

SANCO<sub>2</sub> unit shall be fastened to the Mounting Bracket using the bolts and anti-vibration washers provided

#### **Application**

Mounting Bracket shall allow the SANCO₂ unit to be mounted on a wall or structure as required by the building type