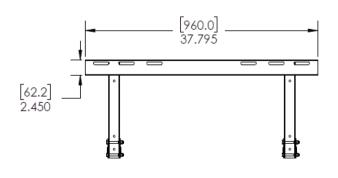

| Specifications                | ECO-MTBRK-B2L |
|-------------------------------|---------------|
|                               |               |
| Physical Data                 |               |
| Material                      | 16 GA Steel   |
| Maxiumum Mounting Width       | 37 3/4"       |
| Mounting Arm Length           | 20 7/8"       |
| Weight                        | 9.2lbs        |
|                               |               |
| Mounting                      |               |
| Max Mounting Weight (per Arm) | 176lbs        |